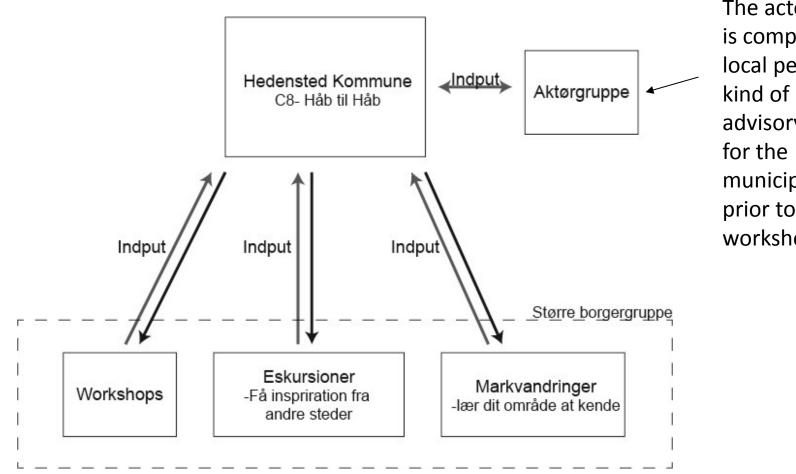

#### The setup

The actor group is composed of local people, a kind of local advisory board for the municipality prior to the workshops