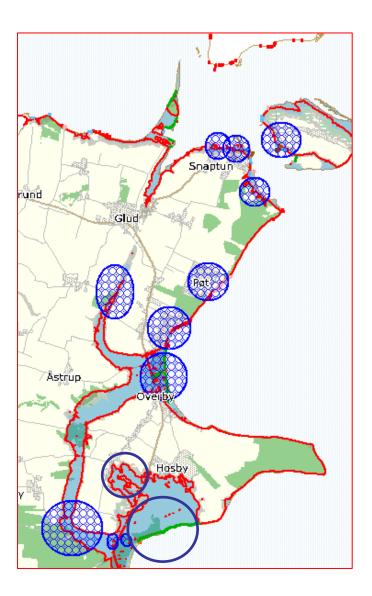

#### Points of impact

Snaptun og Hjarnø

Dykes at As Vig and Sandbjerg Vig

WWTP and settlement south of Hosby

Pøt and As Vig north

Farmland, watercourse and nature areas

As Vig, Kirkholm and Overby

As and Hosby