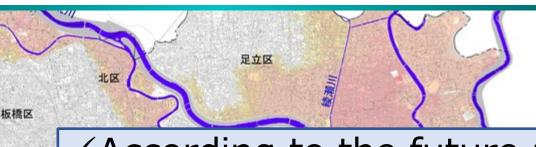

# Movement related to adaptation

Worst-case flood prediction map

- ✓ According to the future prediction, the course of the typhoon may move to the east side than it is now.
- √ Therefore, it can be said that this map considered part of climate change risk.
- √This map is excellent in considering complex disasters.
- √ However, sea level rise is not considered.

品川区

5-10m 3-5m 1-3m 0.5 - 1 m< 0.5 m

<del>запте инте аз экопт загч</del>е ✓ Assuming the worst situation, anticipate breaking of embankment etc

Source: Tokyo Metropolitan Government