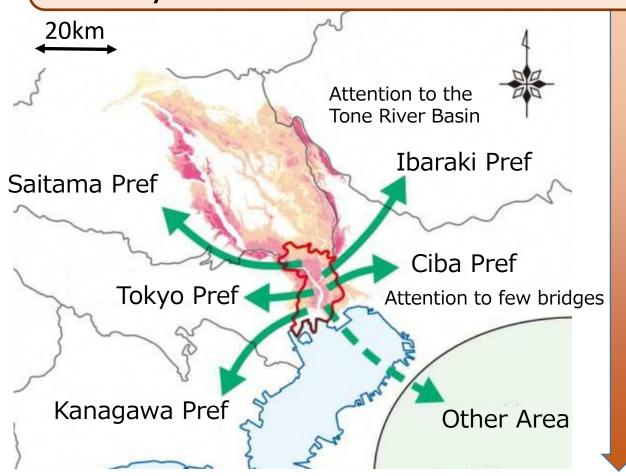

## Broad Evacuation plan (Aug 2018)

## **Future Challenge**

It may be not functional measures.

#### evacuation information

930hpa Typhoon or 400mm/3days(Arakawa river basin)

#### 72-24 hours

Announcement voluntary broad evacuation infomation

### 24-9 hours

Recommendation voluntary broad evacuation

### 9-0 hours

Direction vertical evacuation within the region