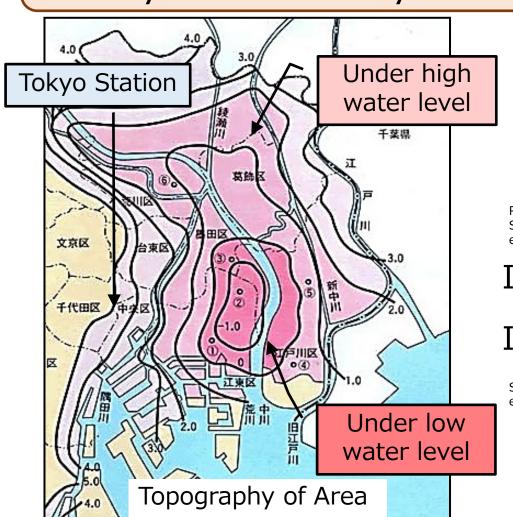

### Area 116km2

Area of under high water level Source: Ministry of Land, Infrastructure and Transport, 2006

### Population 2.5M

Resident population for the area flooding on the floor. Source :Koto 5 Ward large-scale flood disaster broad evacuation plan

# Inundation depth 10 m Inundation period 2weeks

Source :Koto 5 Ward large-scale flood disaster broad evacuation plan